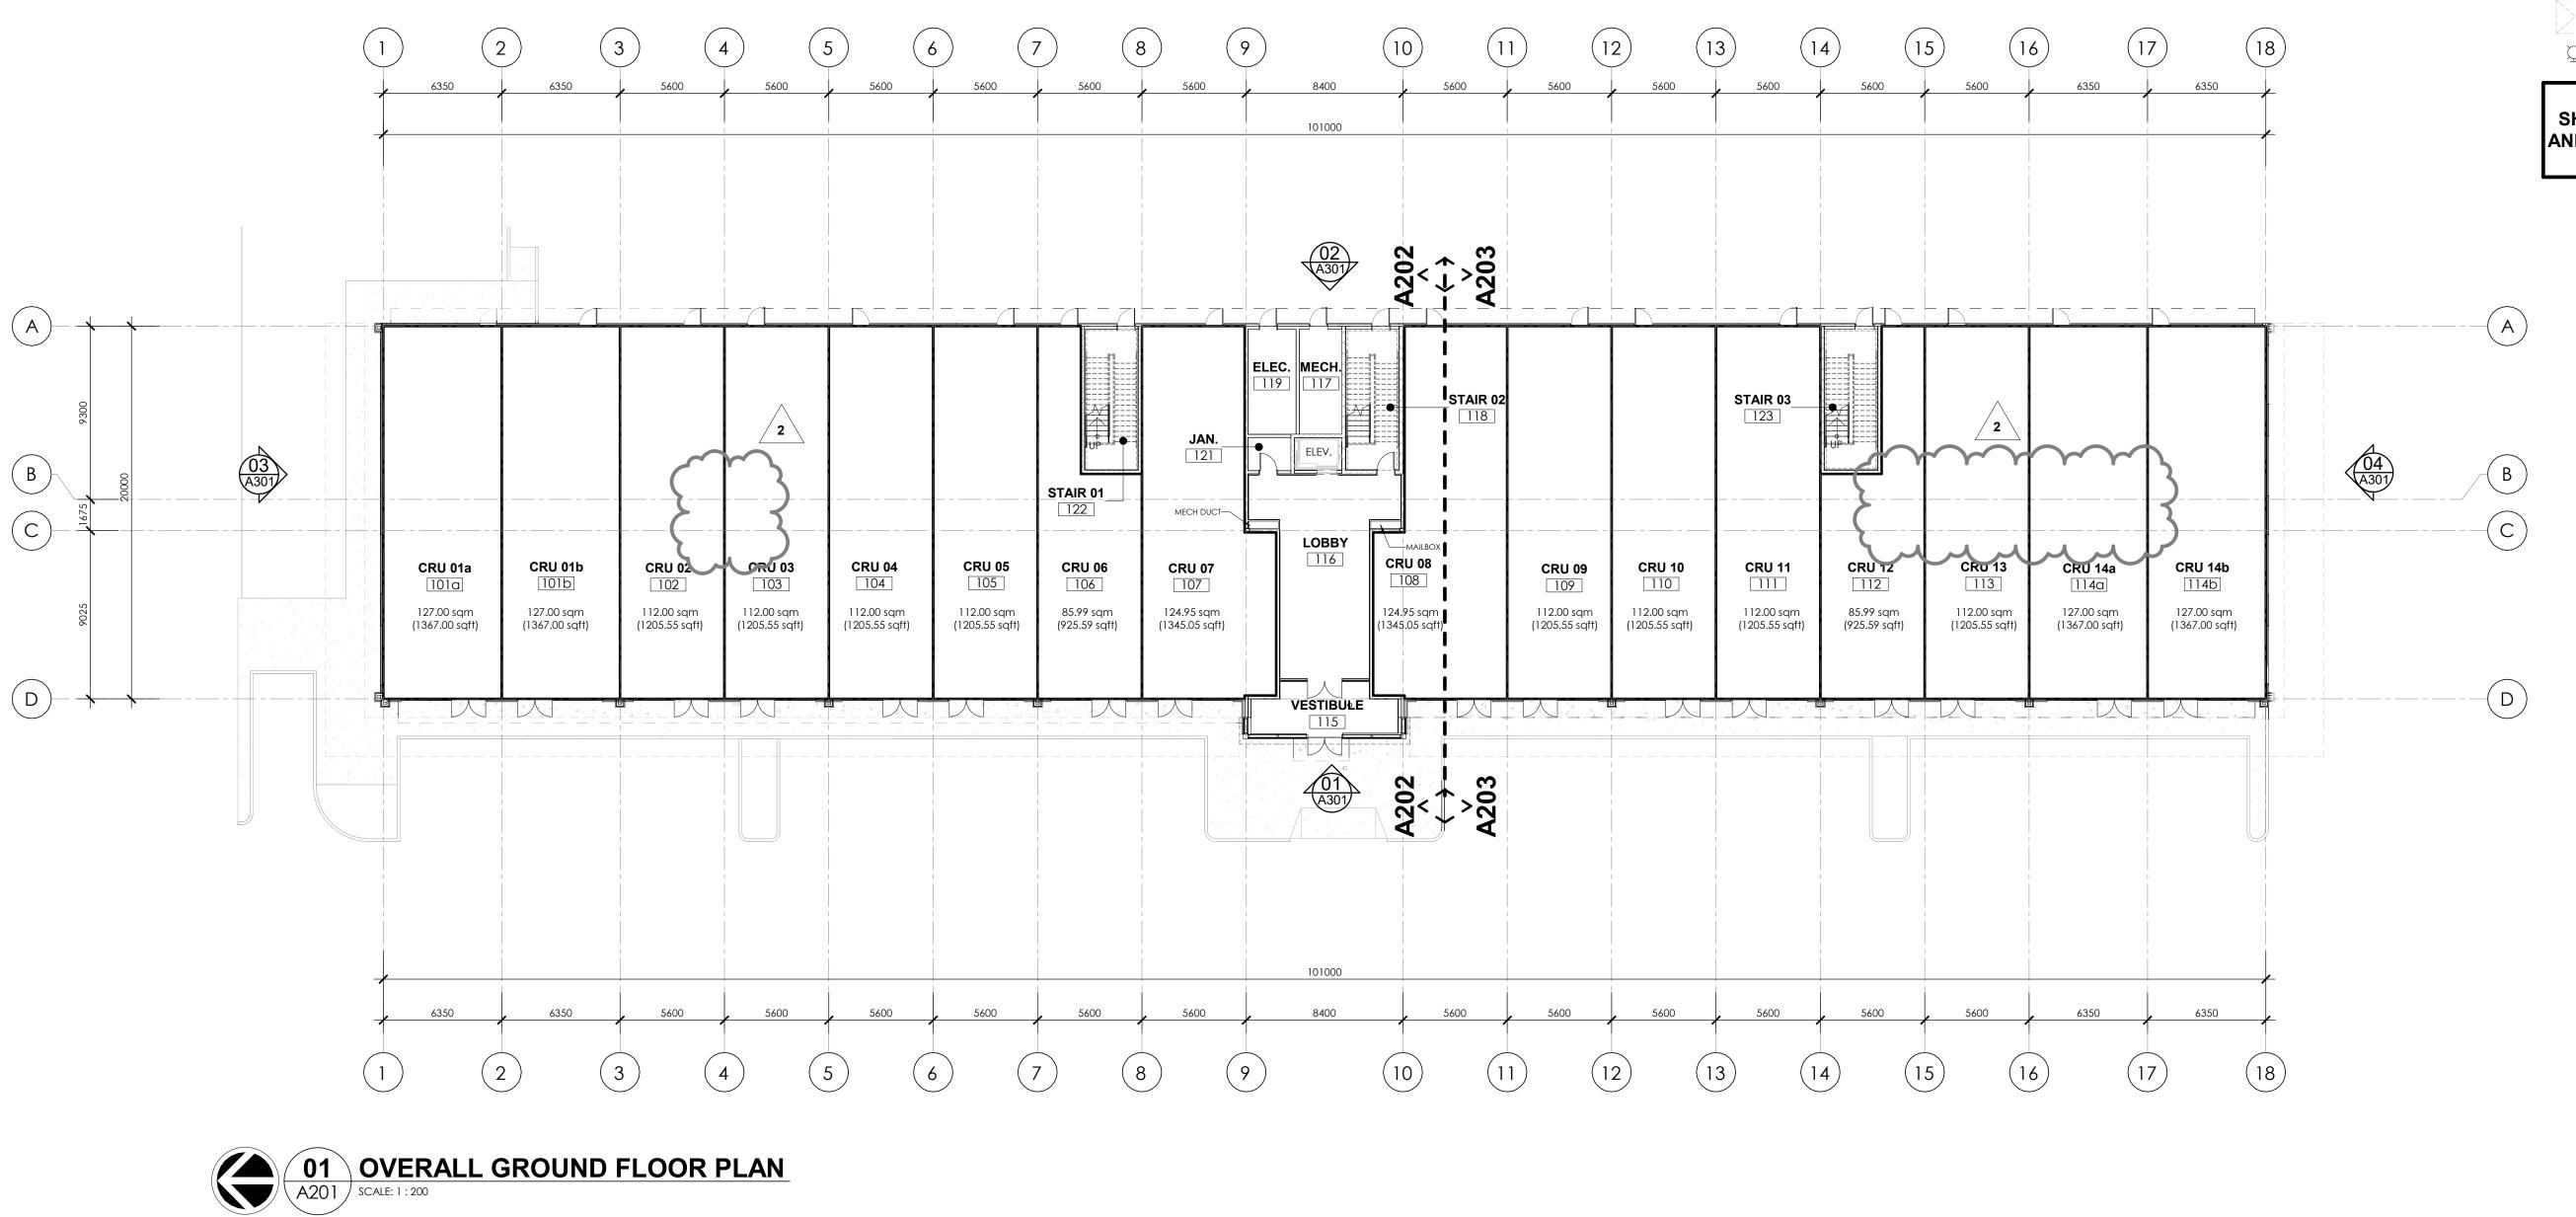

#### FLOOR PLAN LEGEND

ALL CRU DELINEATIONS ARE SHOWN FOR INFORMATION ONLY AND MAY CHANGE DURING TENANT IMPROVEMENTS.

Project:

ALL CRU DELINEATIONS ARE SHOWN FOR INFORMATION ONLY AND MAY CHANGE DURING TENANT IMPROVEMENTS.

#### **COMMERCIAL DEVELOPMENT**

ALLIANCE CENTRE GATEWAY
FOR: ALLIANCE MJ DEVELOPMENTS LTD. 4805 GATEWAY BOULEVARD NW EDMONTON, AB Drawing Title:

# OVERALL GROUND FLOOR PLAN

| Project No:             | 2131-7   | Date:      | DEC. 2023                |
|-------------------------|----------|------------|--------------------------|
| Scale:<br>@24x36 ARCH D | as shown | Plot Date: | 5/28/2024<br>11:14:44 AM |
| Chk'd:                  | GH, VP   | Drafted:   | JP                       |
|                         |          |            |                          |
|                         | L7 ARC   | CHITE      | ECTURE                   |