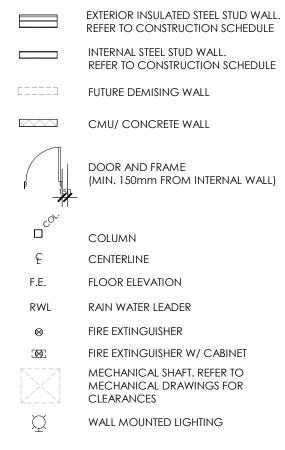

#### **FLOOR PLAN LEGEND**

EXTERIOR INSULATED STEEL STUD WALL. REFER TO CONSTRUCTION SCHEDULE INTERNAL STEEL STUD WALL.
REFER TO CONSTRUCTION SCHEDULE FUTURE DEMISING WALL CMU/ CONCRETE WALL DOOR AND FRAME (MIN. 150mm FROM INTERNAL WALL) COLUMN CENTERLINE FLOOR ELEVATION RAIN WATER LEADER FIRE EXTINGUISHER FIRE EXTINGUISHER W/ CABINET MECHANICAL SHAFT. REFER TO MECHANICAL DRAWINGS FOR CLEARANCES WALL MOUNTED LIGHTING