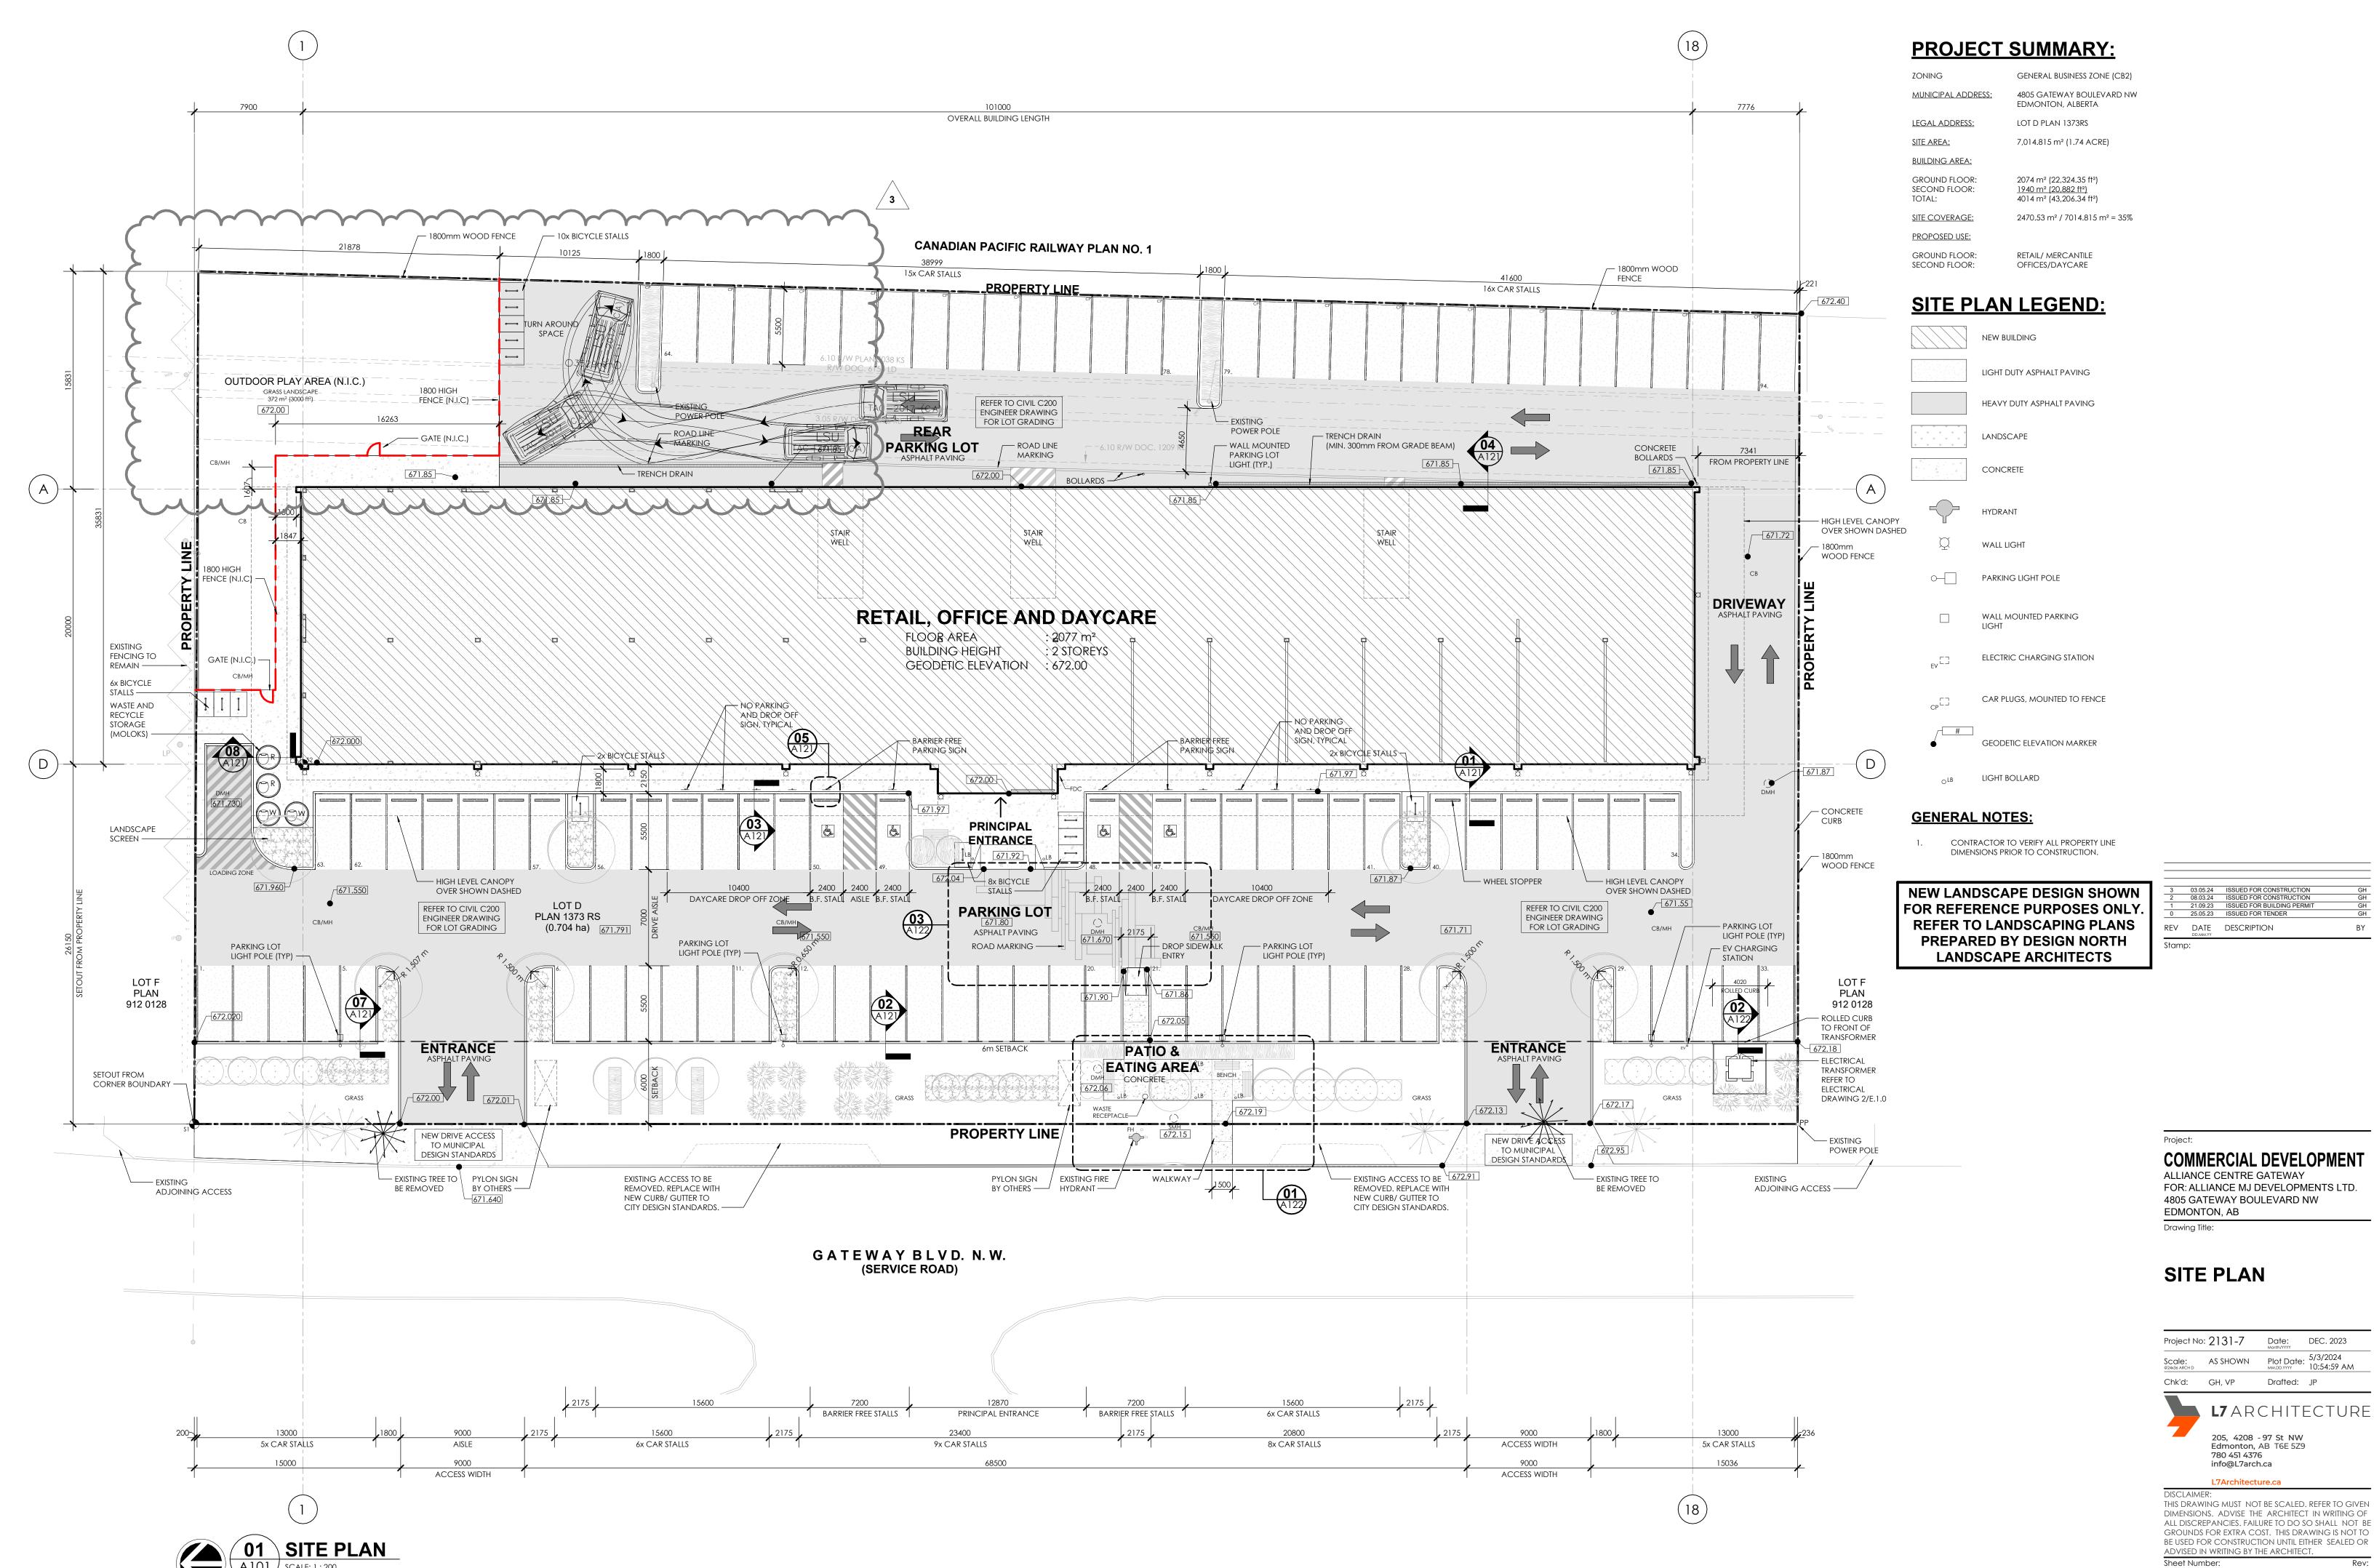

## COMMERCIAL DEVELOPMENT

ALLIANCE CENTRE GATEWAY FOR: ALLIANCE MJ DEVELOPMENTS LTD. 4805 GATEWAY BOULEVARD NW EDMONTON, AB

Drawing Title: