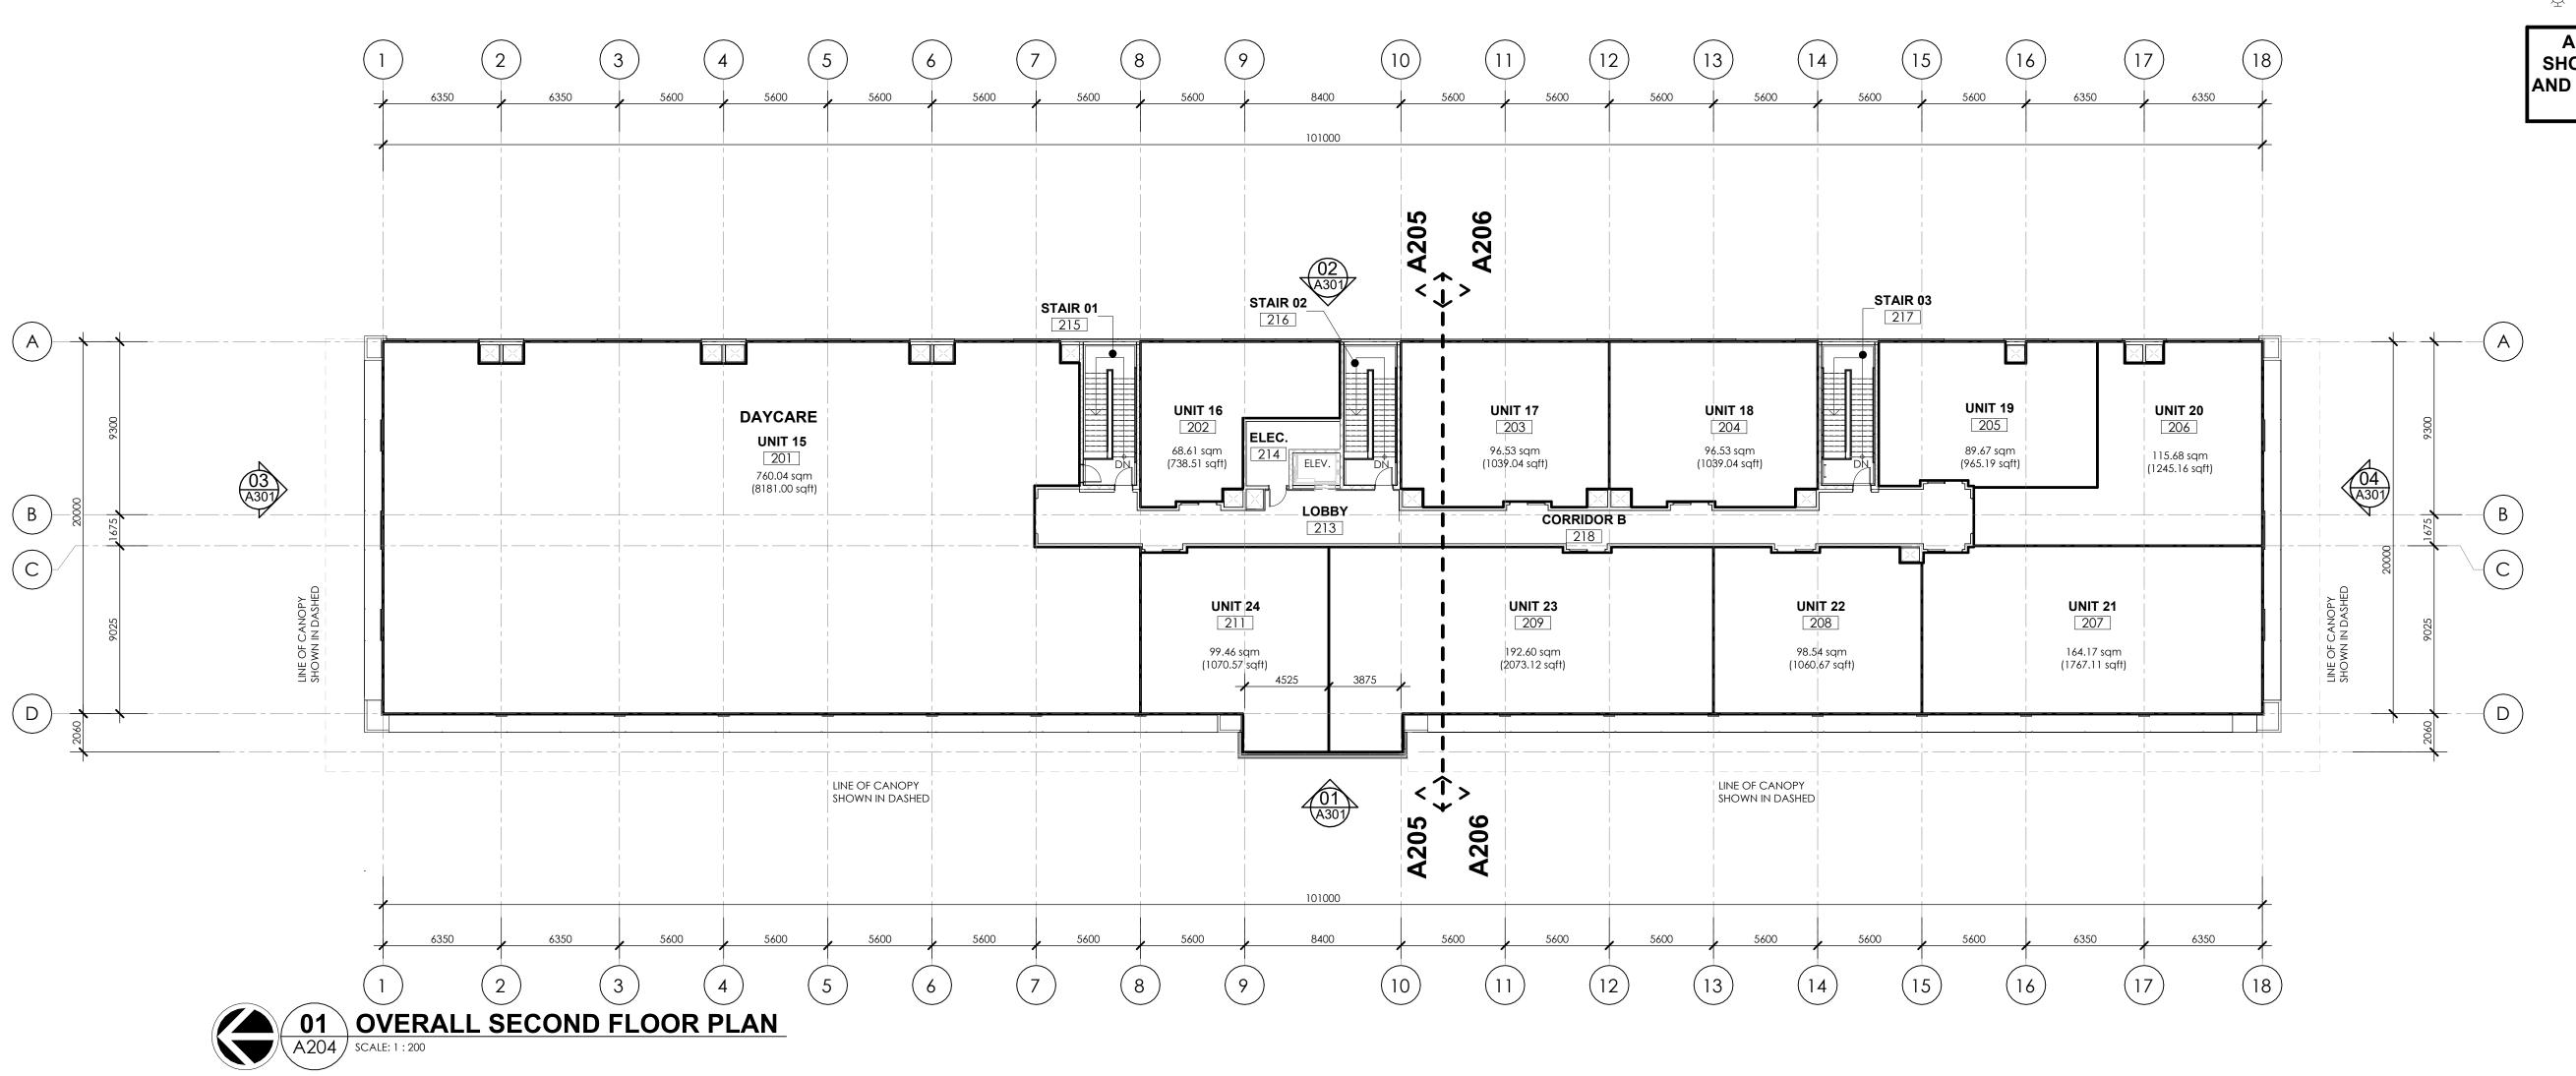

### **OVERALL SECOND FLOOR PLAN**

| Project No: 2131-7       |          | Date:      | DEC. 2023                |
|--------------------------|----------|------------|--------------------------|
| Scale:<br>1024x36 ARCH D | AS SHOWN | Plot Date: | 3/27/2024<br>12:53:35 PM |
| Chk'd:                   | GH, VP   | Drafted:   | JP                       |

ALL CRU DELINEATIONS ARE SHOWN FOR INFORMATION ONLY AND MAY CHANGE DURING TENANT IMPROVEMENTS.

#### FLOOR PLAN LEGEND

ALL CRU DELINEATIONS ARE SHOWN FOR INFORMATION ONLY AND MAY CHANGE DURING TENANT IMPROVEMENTS.

Project: