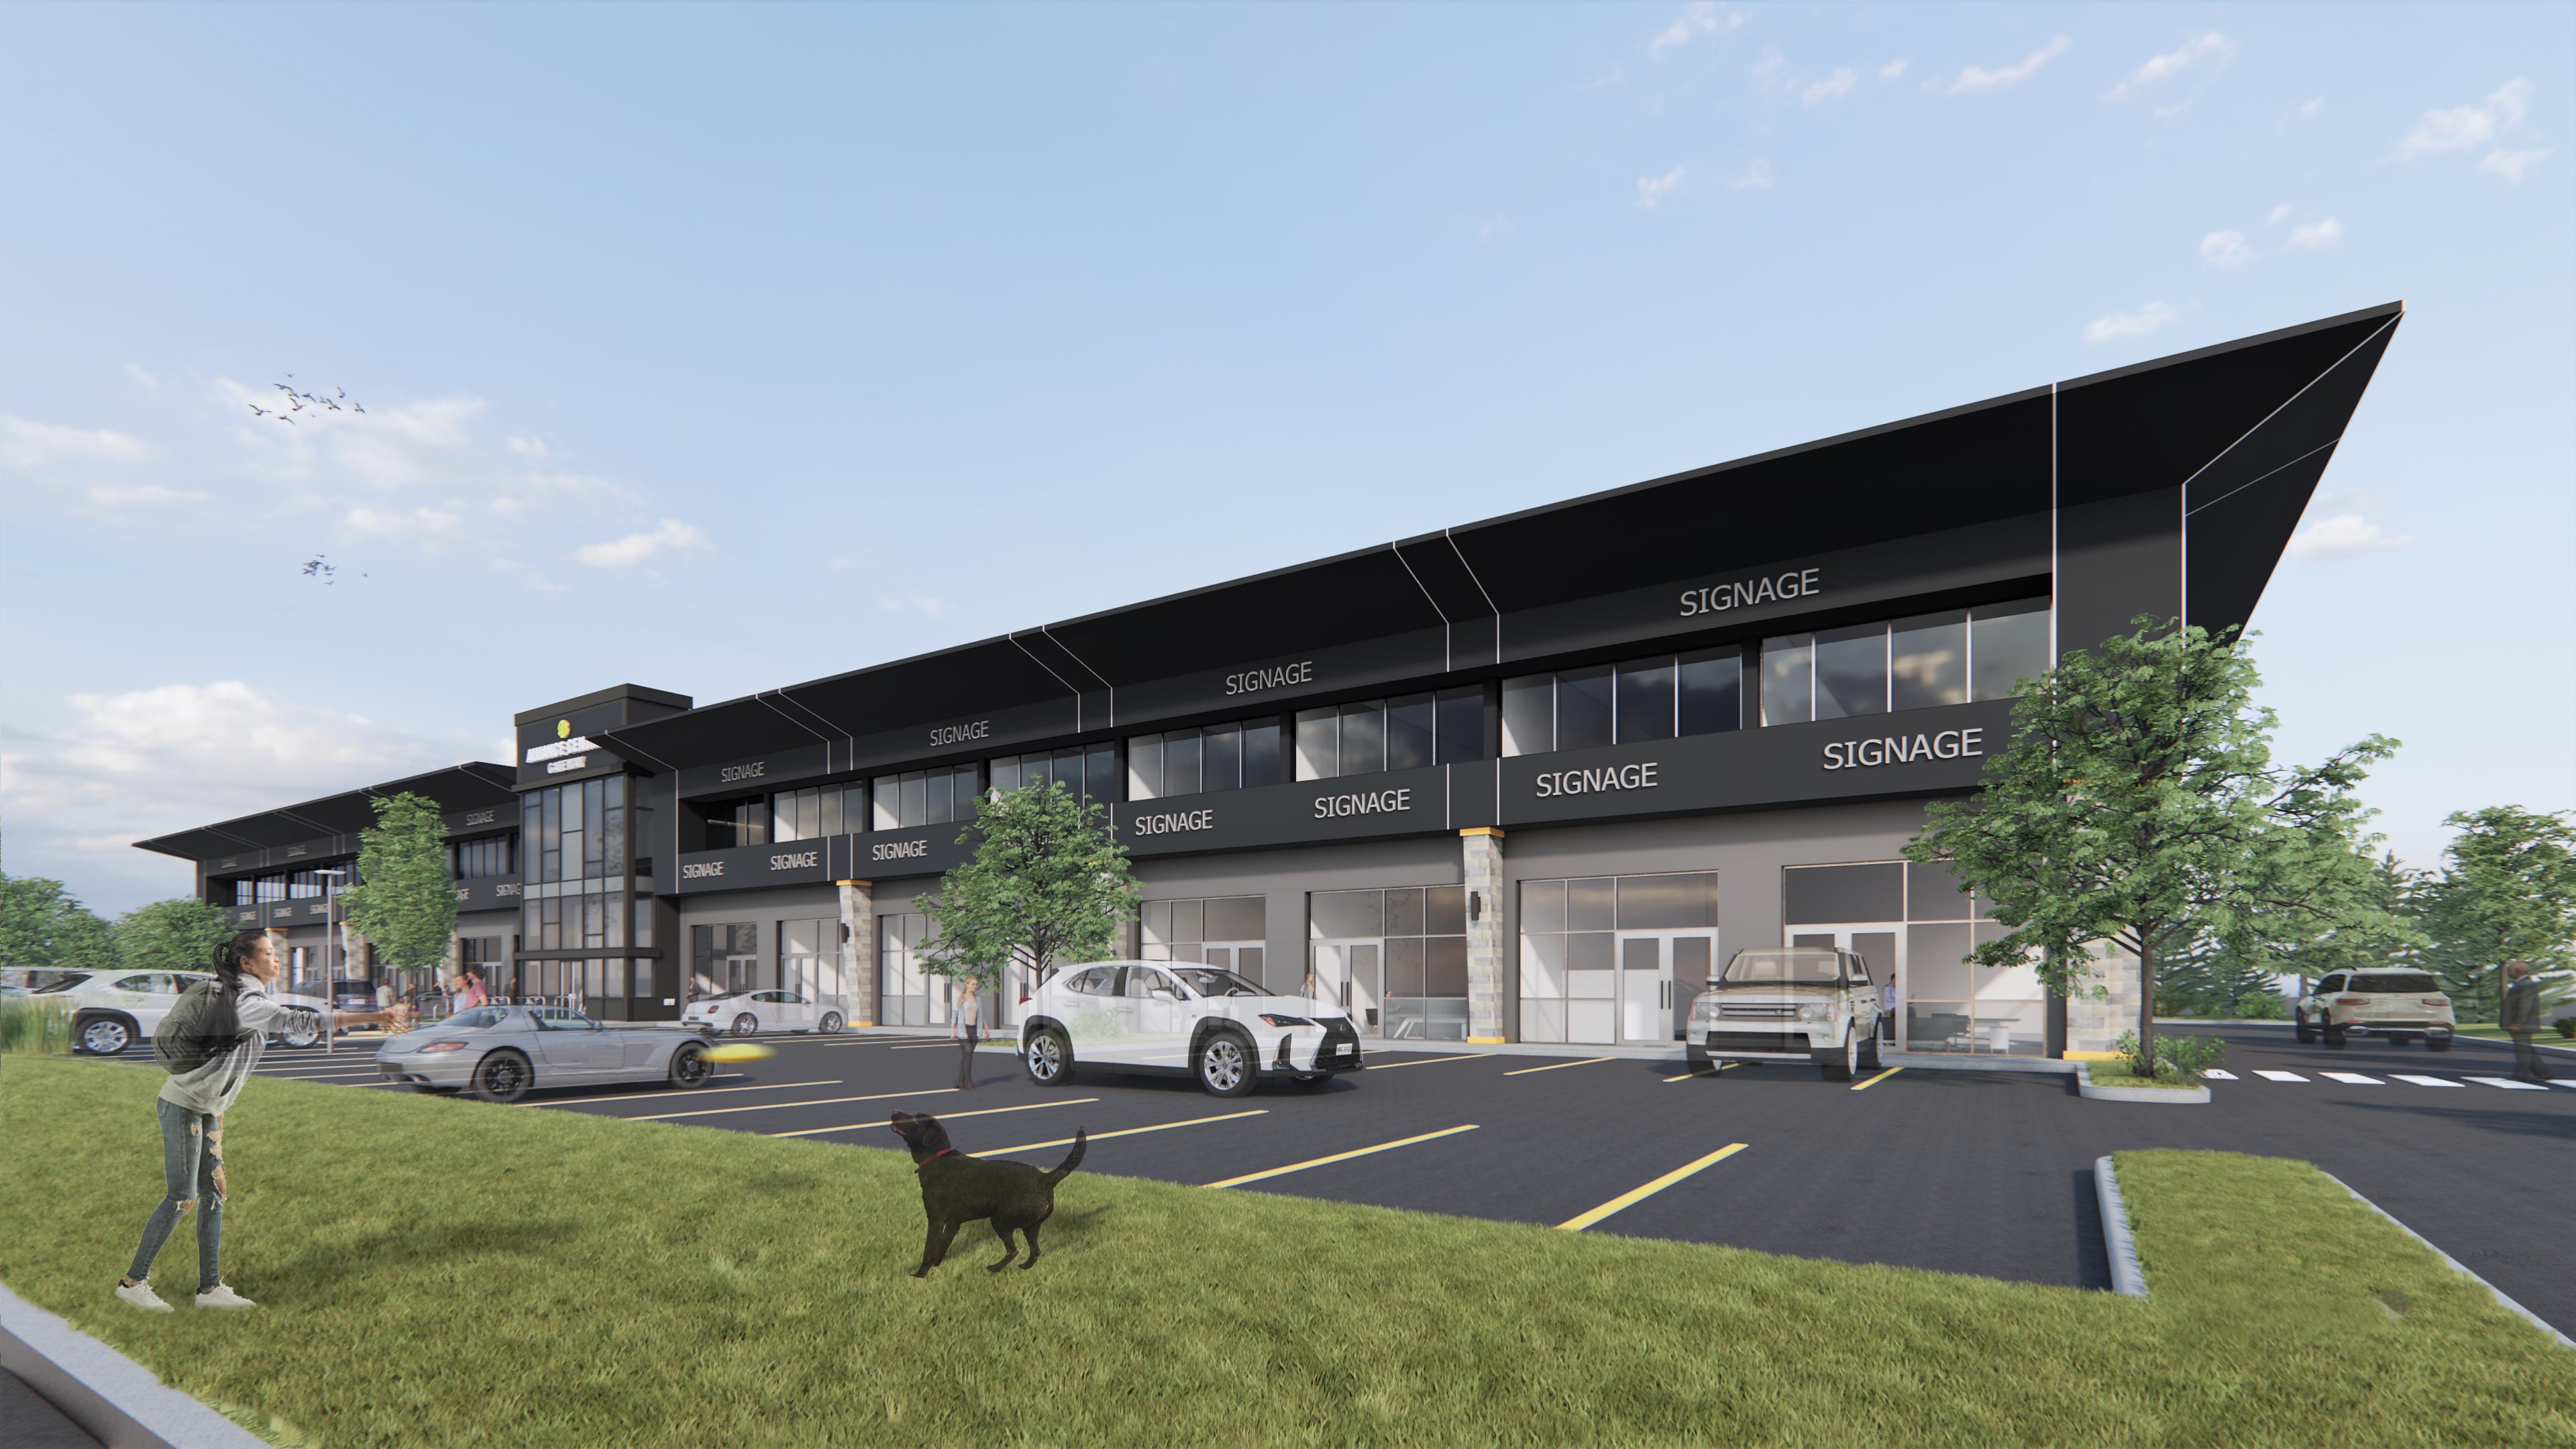

A101

3



#### FLOOR PLAN LEGEND



ALL CRU DELINEATIONS ARE SHOWN FOR INFORMATION ONLY AND MAY CHANGE DURING TENANT IMPROVEMENTS.



Project:

## COMMERCIAL DEVELOPMENT

ALLIANCE CENTRE GATEWAY FOR: ALLIANCE MJ DEVELOPMENTS LTD. 4805 GATEWAY BOULEVARD NW EDMONTON, AB

Drawing Title:

# OVERALL GROUND FLOOR PLAN

| Project No:             | 2131-7   | Date:      | DEC. 2023                |
|-------------------------|----------|------------|--------------------------|
| Scale:<br>@24x36 ARCH D | as shown | Plot Date: | 5/28/2024<br>11:14:44 AM |
| Chk'd:                  | GH, VP   | Drafted:   | JP                       |
|                         |          |            |                          |
|                         | L7 ARC   | CHITE      | ECTURE                   |

L7Arc